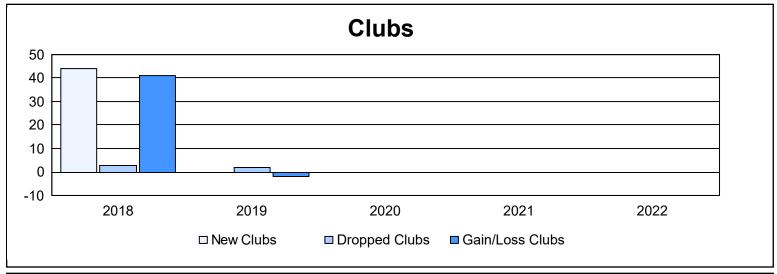

District 381 As of June 2022 Cumulative

| Year      | New<br>Clubs | Dropped<br>Clubs | Gain/<br>Loss<br>Clubs | New<br>Members | Charter<br>Members | Reinstate<br>Members | Transfer<br>Members | Total<br>Member<br>Added | Total<br>Members<br>Dropped | Gain/<br>Loss<br>Members |
|-----------|--------------|------------------|------------------------|----------------|--------------------|----------------------|---------------------|--------------------------|-----------------------------|--------------------------|
| 2017-2018 | 44           | 3                | 41                     | 1,935          | 1,586              | 22                   | 70                  | 3,613                    | 1,915                       | 1,698                    |
| 2018-2019 | 0            | 2                | -2                     | 284            | 67                 | 1                    | 127                 | 479                      | 2,466                       | -1,987                   |
| 2019-2020 | 0            | 0                | 0                      | 2              | 83                 | 6                    | 154                 | 245                      | 1,867                       | -1,622                   |
| 2020-2021 | 0            | 0                | 0                      | 1,629          | 46                 | 11                   | 140                 | 1,826                    | 1,455                       | 371                      |
| 2021-2022 | 0            | 0                | 0                      | 6              | 59                 | 15                   | 71                  | 151                      | 1,293                       | -1,142                   |
| Average   | 9            | 1                | 8                      | 771            | 368                | 11                   | 112                 | 1,263                    | 1,799                       | -536                     |