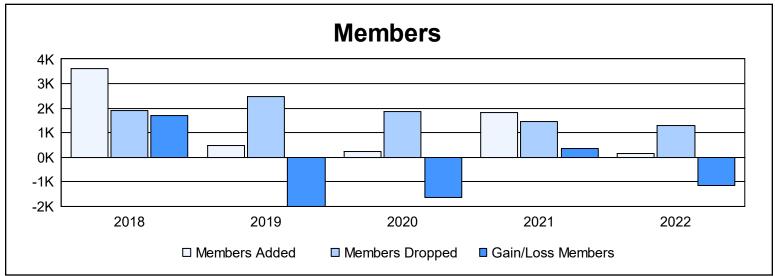

District 381 As of June 2022 Cumulative

| Year      | New<br>Clubs | Dropped<br>Clubs | Gain/<br>Loss<br>Clubs | New<br>Members | Charter<br>Members | Reinstate<br>Members | Transfer<br>Members | Total<br>Member<br>Added | Total<br>Members<br>Dropped | Gain/<br>Loss<br>Members |
|-----------|--------------|------------------|------------------------|----------------|--------------------|----------------------|---------------------|--------------------------|-----------------------------|--------------------------|
| 2017-2018 | 44           | 3                | 41                     | 1,935          | 1,586              | 22                   | 70                  | 3,613                    | 1,915                       | 1,698                    |
| 2018-2019 | 0            | 2                | -2                     | 284            | 67                 | 1                    | 127                 | 479                      | 2,466                       | -1,987                   |
| 2019-2020 | 0            | 0                | 0                      | 2              | 83                 | 6                    | 154                 | 245                      | 1,867                       | -1,622                   |
| 2020-2021 | 0            | 0                | 0                      | 1,629          | 46                 | 11                   | 140                 | 1,826                    | 1,455                       | 371                      |
| 2021-2022 | 0            | 0                | 0                      | 6              | 59                 | 15                   | 71                  | 151                      | 1,293                       | -1,142                   |
| Average   | 9            | 1                | 8                      | 771            | 368                | 11                   | 112                 | 1,263                    | 1,799                       | -536                     |