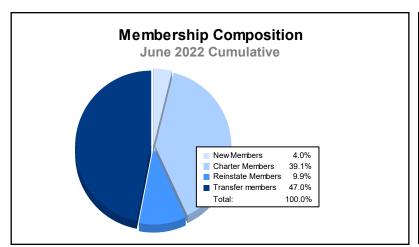

District 381 As of June 2022 Cumulative

| Year      | New<br>Clubs | Dropped<br>Clubs | Gain/<br>Loss<br>Clubs | New<br>Members | Charter<br>Members | Reinstate<br>Members | Transfer<br>Members | Total<br>Member<br>Added | Total<br>Members<br>Dropped | Gain/<br>Loss<br>Members |
|-----------|--------------|------------------|------------------------|----------------|--------------------|----------------------|---------------------|--------------------------|-----------------------------|--------------------------|
| 2017-2018 | 44           | 3                | 41                     | 1,935          | 1,586              | 22                   | 70                  | 3,613                    | 1,915                       | 1,698                    |
| 2018-2019 | 0            | 2                | -2                     | 284            | 67                 | 1                    | 127                 | 479                      | 2,466                       | -1,987                   |
| 2019-2020 | 0            | 0                | 0                      | 2              | 83                 | 6                    | 154                 | 245                      | 1,867                       | -1,622                   |
| 2020-2021 | 0            | 0                | 0                      | 1,629          | 46                 | 11                   | 140                 | 1,826                    | 1,455                       | 371                      |
| 2021-2022 | 0            | 0                | 0                      | 6              | 59                 | 15                   | 71                  | 151                      | 1,293                       | -1,142                   |
| Average   | 9            | 1                | 8                      | 771            | 368                | 11                   | 112                 | 1,263                    | 1,799                       | -536                     |